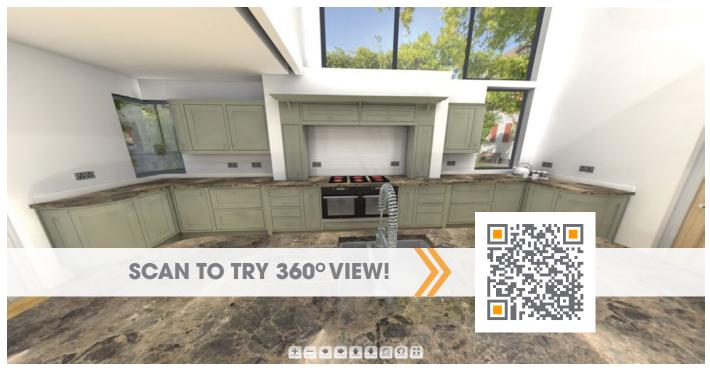

#### 360° Panoramic Views

The 360° Panorama feature in 2020 Fusion allows you to provide your clients with an immersive 3D experience that makes them feel like they are right inside their new design. Simply email a panoramic view link to your clients and they can open it in web browsers or on mobile devices and share with friends and family. The new feature provides an inspiring and highly professional way to get your customers excited about their new space and increases the chances they move forward with the project. Use completed panoramas as marketing tools on your website and with prospects! The panorama feature is included free of charge to supported 2020 Fusion customers and there is no limit on how many you can produce.

Scan to try it yourself or see an extensive library of examples at <u>www.2020spaces.com/2020fusionpano</u>

COURTESY OF HOWDENS JOINERY