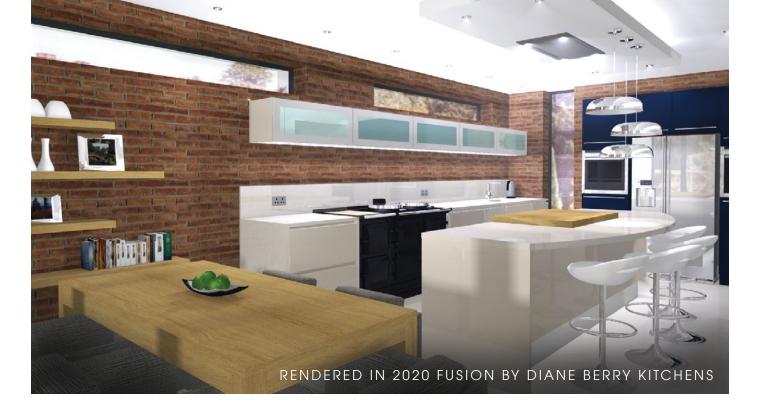

# Captivate with powerful presentations

Create compelling presentations and movies featuring natural lighting and real-life settings so customers can easily picture their new spaces. Customers can even view the design on one screen while you make modifications on another.

#### What 2020 Fusion delivers

2020 Fusion is an easy-to-use kitchen and bathroom design software that seamlessly integrates cutting-edge technology and comprehensive sales management tools.

This high-end professional sales tool builds on 25 years of industry experience, giving you the power to choose from thousands of manufacturers' products. In addition, the software's renowned graphical capabilities let you create impressive presentations and movies.